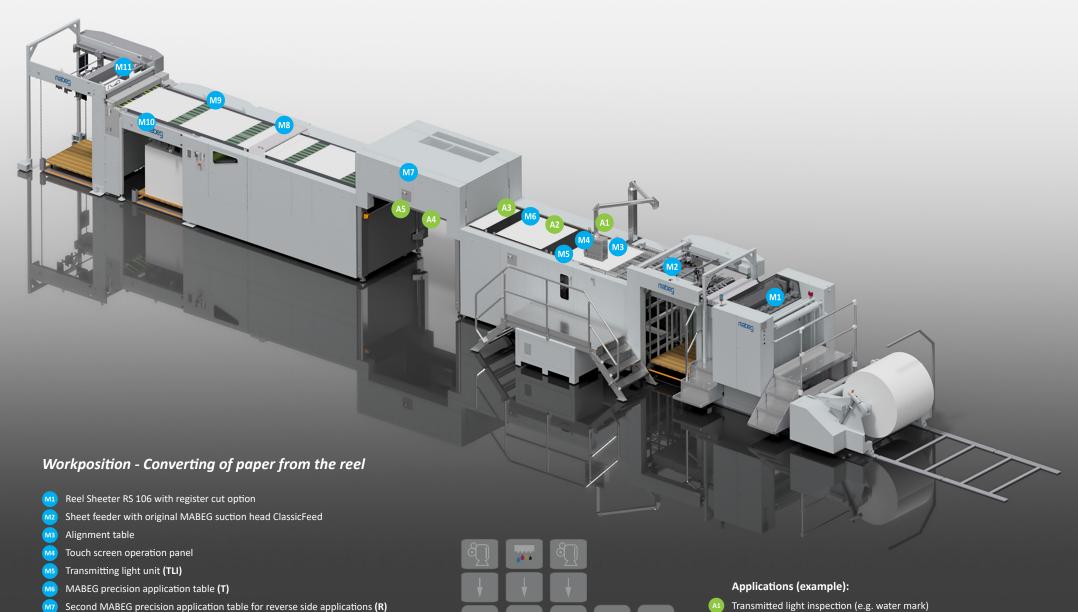

## MABEG MSP-RS 106 - FO1 - TLI - TR - L - 2S - 1700

Sheet stacker for rejected sheets (stack height: 1.100 mm including palette) (2S)

Sheet stacker for accepted sheets (stack height: 1.500 mm including palette)

## MABEG MSP-RS 106 - FO1 - TLI - TR - L - 2S - 1700

Diverter gate (ejection of faulty sheets)

Sheet stacker for rejected sheets (stack height: 1.100 mm including palette) (2S)

Sheet stacker for accepted sheets (stack height: 1.500 mm including palette)

Transfer table

Inkjet from above (apply codes)

Inkjet from below (apply codes)

Inspection by camera-systems from above

Inspection by camera-systems from below