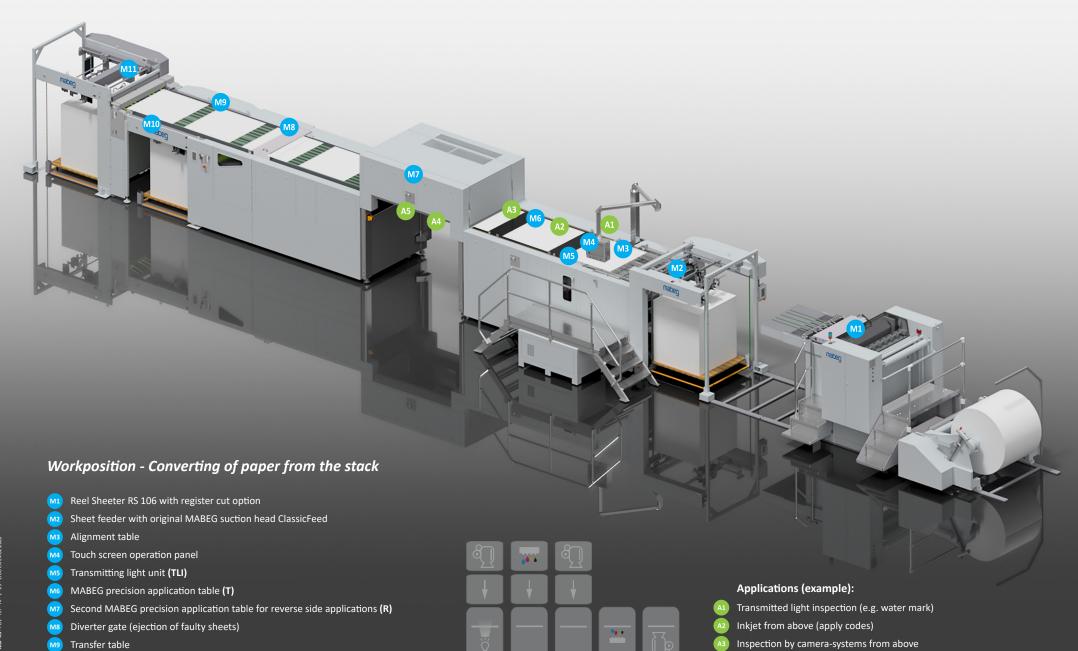

## MABEG MSP-RS 106 - FO1 - TLI - TR - L - 2S - 1700

Sheet stacker for rejected sheets (stack height: 1.100 mm including palette) (2S)

Sheet stacker for accepted sheets (stack height: 1.500 mm including palette)

## MABEG MSP-RS 106 - FO1 - TLI - TR - L - 2S - 1700

Diverter gate (ejection of faulty sheets)

Sheet stacker for rejected sheets (stack height: 1.100 mm including palette) (2S)

Sheet stacker for accepted sheets (stack height: 1.500 mm including palette)

Transfer table

Inkjet from above (apply codes)

Inkjet from below (apply codes)

Inspection by camera-systems from above

Inspection by camera-systems from below